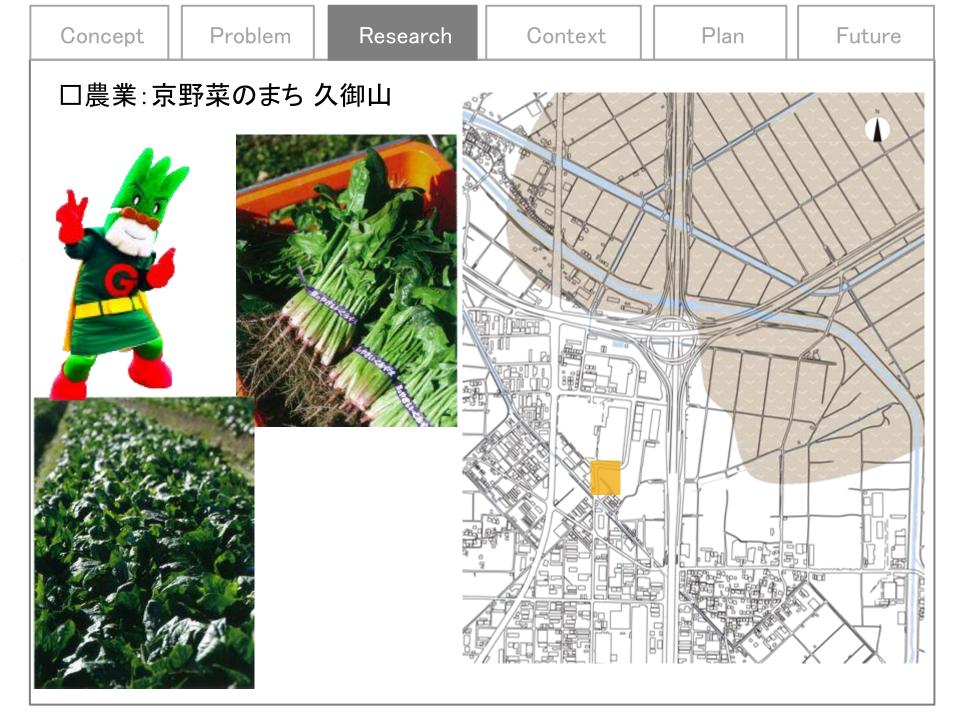

京野菜のまち 久御山への誘客につながる!

| Concept          | Problem                               | Research           | Context     | Plan | Future |  |  |  |  |
|------------------|---------------------------------------|--------------------|-------------|------|--------|--|--|--|--|
| ①文化資源の見える化       |                                       |                    |             |      |        |  |  |  |  |
|                  | · · · · · · · · · · · · · · · · · · · |                    |             |      |        |  |  |  |  |
|                  |                                       | と周辺山並みの            |             |      |        |  |  |  |  |
|                  |                                       | ションへの視点<br>マライトマップ | <b>気場整備</b> |      |        |  |  |  |  |
| ー ジャンクションのライトアップ |                                       |                    |             |      |        |  |  |  |  |
|                  |                                       |                    |             |      |        |  |  |  |  |