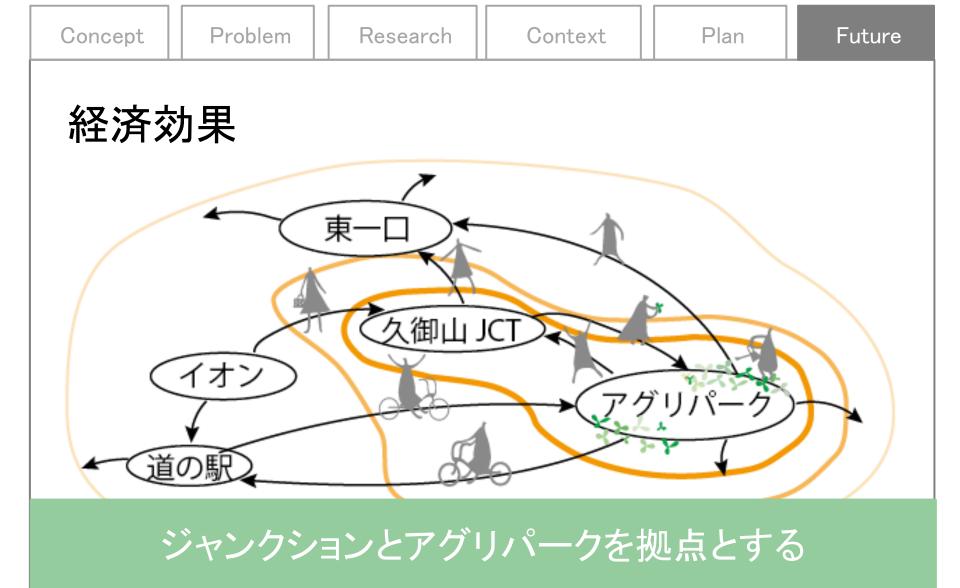

|      |        |  |  |  |  |
| 久御山み<br>芝生化、炊<br>維持経費 | 年10回)<br>クル、レストラン<br>りょく堪能ツアー<br>合計 | -        | 50 人 × 50000 円<br>1000 人 × 10 回 × 2000 円<br>5000 人 × 2000 円<br>4000 人 × 4000 円<br>年間 約5250 万円<br>2000 万円<br>100 万円<br>2000万円 |      |        |  |  |  |  |
| 実現可能!                 |                                     |          |                                                                                                                              |      |        |  |  |  |  |
|                       |                                     |          |                                                                                                                              |      |        |  |  |  |  |



周辺の魅力へと人の活動が波及していく